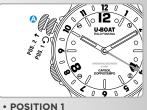

#### WATCH INSTRUCTIONS

Representative image.
Some components may be in different positions or not fitted.

- POSITION 1 NEUTRAL POSITION
- POSITION 2

**POSITION 1** watch operating position.

POSITION 2

unscrew and pull the crown @ out to position 2 and turn to adjust