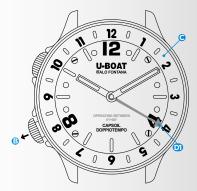

# Quartz

- CROWN
- BEZEL CROWN
- © BEZEL DUAL TIME
- D HOUR HAND
- DI DUAL TIME HAND
- MINUTE HAND

#### WATCH INSTRUCTIONS

Representative image.
Some components may be in different positions or not fitted.

- POSITION 1 NEUTRAL POSITION
- POSITION 2

**POSITION 1** watch operating position.

POSITION 2

unscrew and pull the crown @ out to position 2 and turn to adjust

Press and screw the crown \( \text{\Omega} \) back to return it to position 1.

**NB:** we advise pulling out crown  $\odot$  into position 2 when the watch isn't being used for a long period to limit battery consumption.

#### INSTRUCTIONS FOR DUAL TIME SETTING

- 1. Pull out the crown 3.
- 2. Rotate the bezel **©** to set the second time. (check **①** dual time hand).
- **3.** Fully depress the crown **3** to move it back into the neutral position.