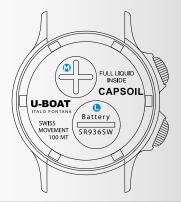

#### BATTERY REPLACEMENT AND OIL ADJUSTMENT

- 1. Innovative closure system with a compartment tor quick battery change. •
- 2. Closing system tor oil regulation in the case, exclusively by U-BOAT specialized technicians.  $\ensuremath{\text{\textbf{Q}}}$

**NB:** the oily fluid inside the case may be subject to slight changes in shade due to the natural change of the liquid.

12 CAPSOIL DOPPIOTEMPO • QUARTZ • CAPSOIL DOPPIOTEMPO | 13

- The precision mechanism in your watch will provide long-lasting performance when properly cared for.
- We recommend taking your watch to an Authorised Retailer/Authorised Service Centre every year for a check-up, perform ordinary maintenance on all mechanical parts and restore of water-resistance.
   We also advise taking your watch to an Authorised Retailer/Authorised Service
- Centre to change the strap.