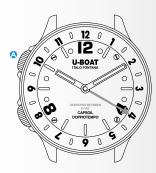

#### INSTRUCTIONS FOR DUAL TIME SETTING

- 1. Pull out the crown 3.
- 2. Rotate the bezel **©** to set the second time. (check **①** dual time hand).
- **3.** Fully depress the crown **3** to move it back into the neutral position.