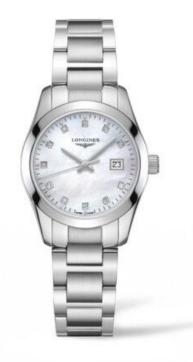

### Case

Shape: Round Material: Stainless steel Glass: Scratch-resistant sapphire crystal, with several layers of antireflective coating on the underside Dimension: Ø 29.50 mm Water Resistance: Water-resistant to 5 bar

### Dial and Hands

Colour: White mother-of-pearl Hour markers: Diamond indexes Hands: Silvered polished hands Diamonds: Dial set with 11 Top Wesselton VS-SI diamonds, for a total of 0.055 carats

#### Strap

Material: Stainless steel Buckle: With triple safety folding clasp and push-piece opening mechanism

https://www.longines.com/en-us/watch-conquest-classic-l2-286-4-87-6

2019 Longines Watch Co. Francillon Ltd., All rights reserved