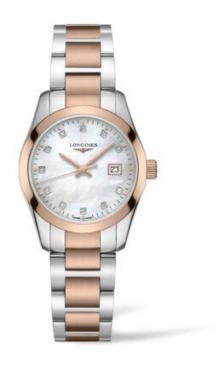

# **CONQUEST CLASSIC**

L2.286.3.87.7

### Case

Shape: Round

Material: Stainless steel and red PVD coating

Glass: Scratch-resistant sapphire crystal, with several layers of anti-

reflective coating on the underside

Dimension: Ø 29.50 mm

Water Resistance: Water-resistant to 5 bar

## Dial and Hands

Colour: White mother-of-pearl Hour markers: Diamond indexes

Hands: Pink hands

Diamonds: Dial set with 11 Top Wesselton VS-SI diamonds, for a total of

0.055 carats

### Strap

Material: Stainless Steel and red PVD coating

Buckle: With triple safety folding clasp and push-piece opening

mechanism