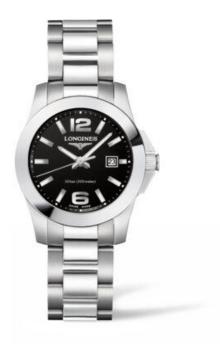

### Case

Shape: Round Material: Stainless steel Glass: Scratch-resistant sapphire crystal with anti-reflective coating on the underside Case Back: Screw-down case back Dimension: Ø 29.50 mm Water Resistance: Water-resistant to 30 bar Case Specificities: Screw-in crown

### **Dial and Hands**

Colour: Black lacquered polished Hour markers: Painted Arabic numerals and indexes Hands: Silvered polished hands Specificities: Swiss Super-LumiNova®

#### Strap

Material: Stainless steel Buckle: With triple safety folding clasp and push-piece opening mechanism

https://www.longines.com/en-gb/watch-conquest-I3-376-4-58-6