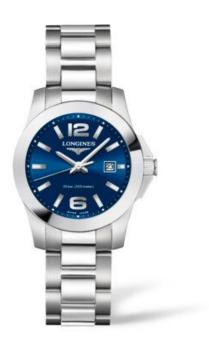

#### Case

Shape: Round

Material: Stainless steel

Glass: Scratch-resistant sapphire crystal with anti-reflective coating on

the underside

Case Back: Screw-down case back

Dimension: Ø 29.50 mm

Water Resistance: Water-resistant to 30 bar

Case Specificities: Screw-in crown

#### Dial and Hands

Colour: Sunray blue

Hour markers: Applied Arabic numerals and indexes

Hands: Silvered polished hands

### Strap

Material: Stainless steel

Buckle: With triple safety folding clasp and push-piece opening

mechanism