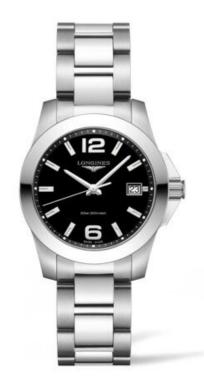

#### Case

Shape: Round

Material: Stainless steel

Glass: Scratch-resistant sapphire crystal, with several layers of anti-

reflective coating on the underside Case Back: Screw-down case back

Dimension: Ø 34.00 mm

Water Resistance: Water-resistant to 30 bar

Case Specificities: Screw-in crown

#### Dial and Hands

Colour: Black lacquered polished

Hour markers: Painted Arabic numerals and indexes

Hands: Silvered polished hands Specificities: Swiss Super-LumiNova®

### Strap

Material: Stainless steel

Buckle: With triple safety folding clasp and push-piece opening

mechanism