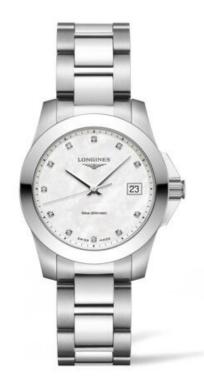

# **CONQUEST**

L3.377.4.87.6

#### Case

Shape: Round

Material: Stainless steel

Glass: Scratch-resistant sapphire crystal, with several layers of anti-

reflective coating on the underside Case Back: Screw-down case back

Dimension: Ø 34.00 mm

Water Resistance: Water-resistant to 30 bar

Case Specificities: Screw-in crown

### Dial and Hands

Colour: White mother-of-pearl Hour markers: Diamond indexes Hands: Silvered polished hands

Diamonds: Dial set with 11 Top Wesselton VS-SI diamonds, for a total of

0.036 carats

#### **Movement and Functions**

Movement Type: Quartz

Caliber: L156

Functions: Hours, minutes, seconds and date

Special Functions: E.O.L.

## Strap

Material: Stainless steel

Buckle: With triple safety folding clasp and push-piece opening

mechanism