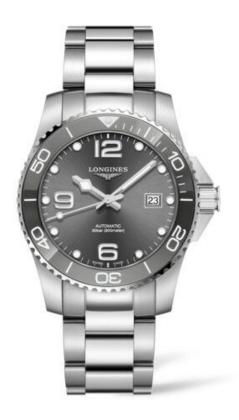

# Case

Shape: Round

Material: Stainless steel and ceramic bezel

Glass: Scratch-resistant sapphire crystal, with several layers of

anti-reflective coating on both sides

Case Back: Screw-down case back

Dimension: Ø 41.00 mm Lug distance: 21 mm Thickness: 11.90 mm

Water Resistance: Water-resistant to 30 bar

Case Specificities: Screw-in crown, Unidirectional rotating bezel

#### **Dial and Hands**

Colour: Sunray grey

Hour markers: Applied Arabic numerals and indexes

Hands: Silvered polished hands Specificities: Swiss Super-LumiNova®

### **Strap**

Material: Stainless steel

Buckle: With double safety folding clasp and integrated diving

extension