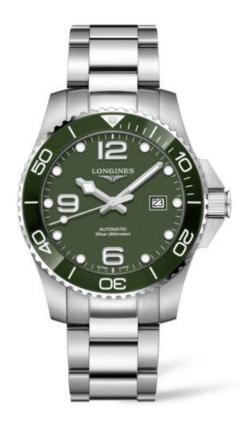

# **HYDROCONQUEST**

L3.782.4.06.6

#### Case

Shape: Round

Material: Stainless steel and ceramic bezel

Glass: Scratch-resistant sapphire crystal, with several layers of anti-

reflective coating on both sides Case Back: Screw-down case back

Dimension: Ø 43.00 mm

Water Resistance: Water-resistant to 30 bar

Case Specificities: Screw-in crown, Unidirectional rotating bezel

#### Dial and Hands

Colour: Green matt

Hour markers: Applied Arabic numerals and indexes

Hands: Silvered polished hands Specificities: Swiss Super-LumiNova®

## Strap

Material: Stainless steel

Buckle: With double safety folding clasp and integrated diving extension